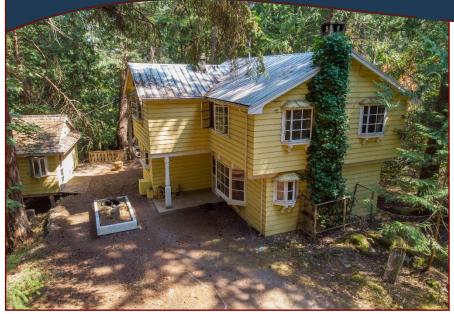

#### 2259 Pt Washington Rd

Dockside Realty Guff Islands Vancouver Island Hope Bay: 250-629-3166 Sidney: 250-656-5062 info@DocksideRealty.ca

Location, Location. Location!! Charmingly rustic three-bedroom Arts and Crafts style home nestled in complete privacy on nearly three acres of usable property in the historic Port Washington Corridor. Desirable property features mature fruit trees, fenced garden, several outbuildings, and a large, standalone workshop. This home and property offer tremendous potential for the next owner to create a blissful retreat in a much sought-after rural area of pristine Pender Island. Government dock, Golf Course, Marina and BC Ferries are just minutes away.

#### 2259 Pt Washington Rd

Year Built (est): 1981 Lot Acres: 2.69 Bedrooms: 3 Bathrooms: 1 Fin SqFt: 1,512 Unfin SqFt: 0 Bsmt: None Water: Well shallow, Cistern Waste: Septic System

Driveway: Gravel/dirt

Foundation: Slab

Roof: Metal

Ext Fin: Wood

Heat: Wood

Lot Features:

- Acreage
- Sunny
- Private
- Outbuildings
- Gardens

Hope Bay: 250-629-3166 Sidney: 250-656-5062 info@DocksideRealty.ca